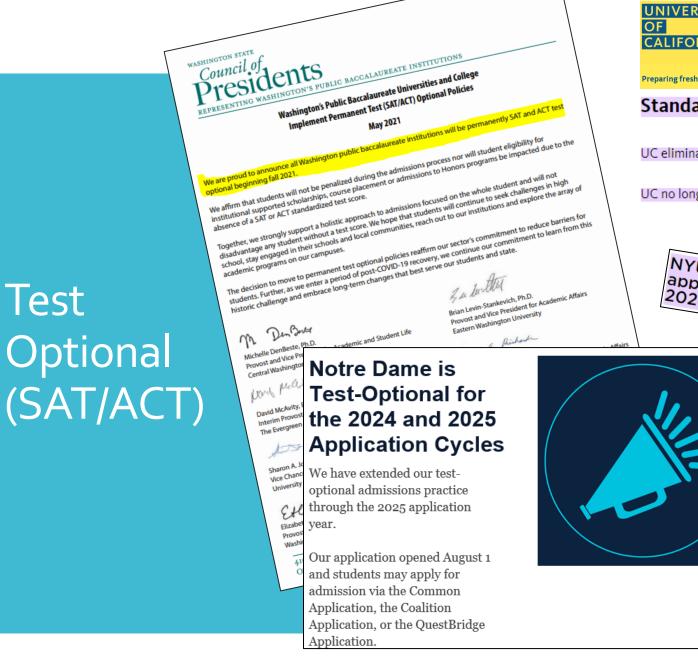

Grades are "unweighted"

Test

accomplishments in secondary school and their promise for the future.

Boston College will maintain a test-optional admission policy for the 2023-24 application cycle.