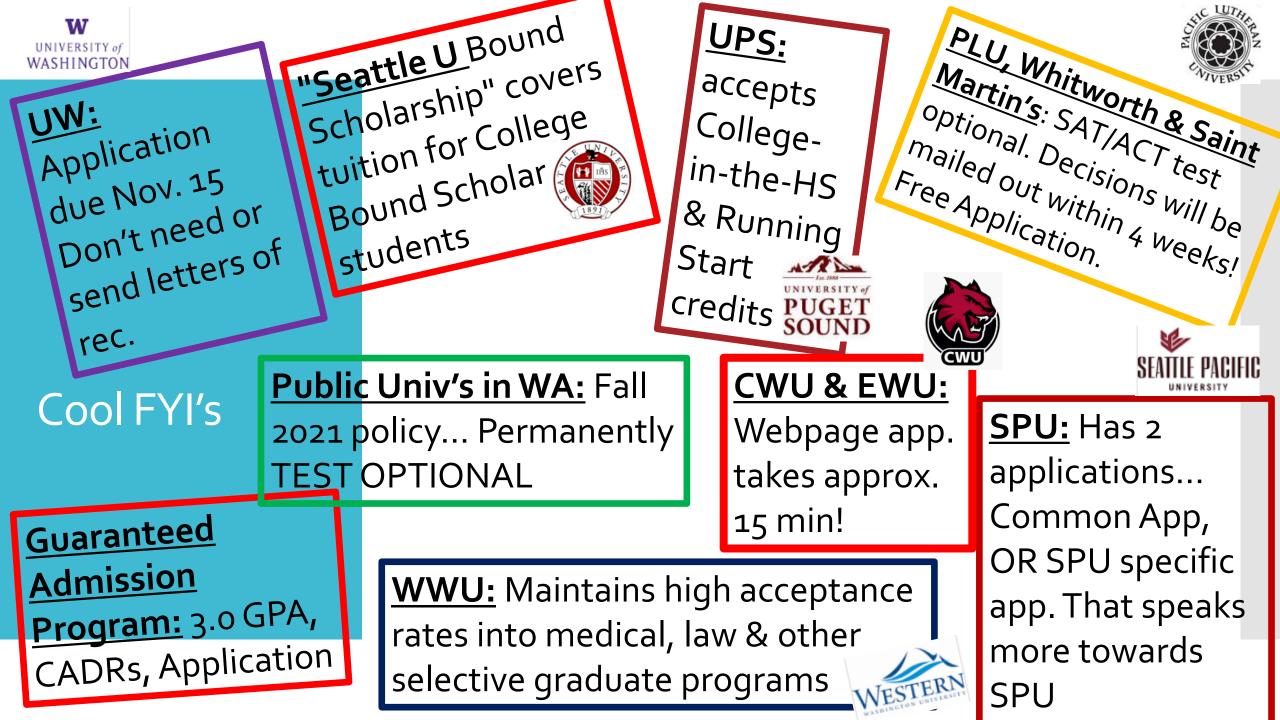

Apprenticeship

Community & Technical Colleges

Employment

Four-Year College & University

Internship

Military

| Post-     |
|-----------|
| secondary |
| Options   |

| Public Colleges                                                                                                                                                                                  | Private Colleges                                                                                                                                                                                               |
|--------------------------------------------------------------------------------------------------------------------------------------------------------------------------------------------------|----------------------------------------------------------------------------------------------------------------------------------------------------------------------------------------------------------------|
| <ul> <li>Funded by local and state governments</li> <li>Usually offer lower tuition rates than private colleges for in-state residents</li> </ul>                                                | <ul> <li>Funded primarily by tuition, fees, and other private sources</li> <li>Private donations can fund generous financial aid packages for students</li> <li>Saint Martin's Sun VERSITY</li> </ul>          |
| <b>Liberal Arts Colleges &amp; Universities</b>                                                                                                                                                  | For Profit                                                                                                                                                                                                     |
| <ul> <li>Offer a broad base of courses in liberal arts <ul> <li>Literature, history, languages, math, life sciences</li> </ul> </li> <li>Most are private offering four-year programs</li> </ul> | <ul> <li>Businesses that offer a variety of degree programs</li> <li>Typically prepare you for specific career</li> <li>Tend to have higher costs and not all credits transfer</li> </ul>                      |
| WHITMAN     evergreen       College     state       Special Focus     college                                                                                                                    | Specialized Mission                                                                                                                                                                                            |
| Focused on a specific interest or student population                                                                                                                                             | <ul> <li>HBCUs – Historically black colleges and universities</li> <li>HSIs – Hispanic-serving institutions</li> <li>Offer programs, services and activities targe toward underrepresented students</li> </ul> |

## The Colleges I'm thinking about list is where you start!

Only move the colleges to the **Colleges I'm applying to** list when you plan to submit applications. 2.

Requesting Transcripts

Click MOVE TO APPLICATION LIST

Click ADD AND REQUEST TRANSCRIPTS Guaranteed Admission Program (GAP)

- 3.0 or higher
- On track to meet graduation requirements (CADRs)
- Automatic Admission
- Fill out application after
- Check email for specifics
- 2<sup>nd</sup> upload after first semester