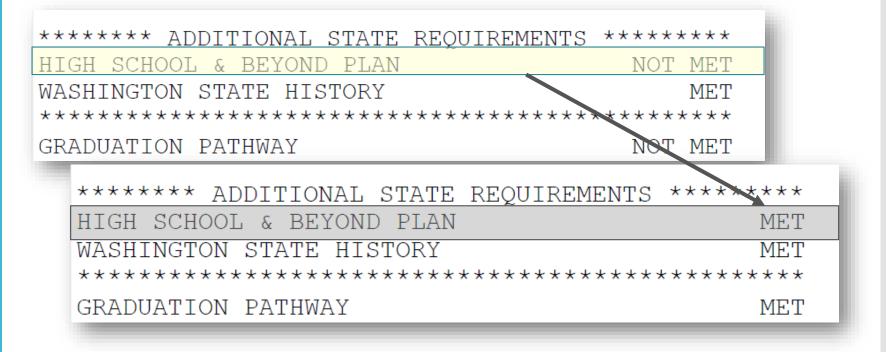

Click the link to complete the **Student Brag Sheet Survey**.

Your High School & Beyond Plan Your High School & Beyond Plan is a graduation requirement.

Shows up on your official transcript as MET

Important Dates & Updates!