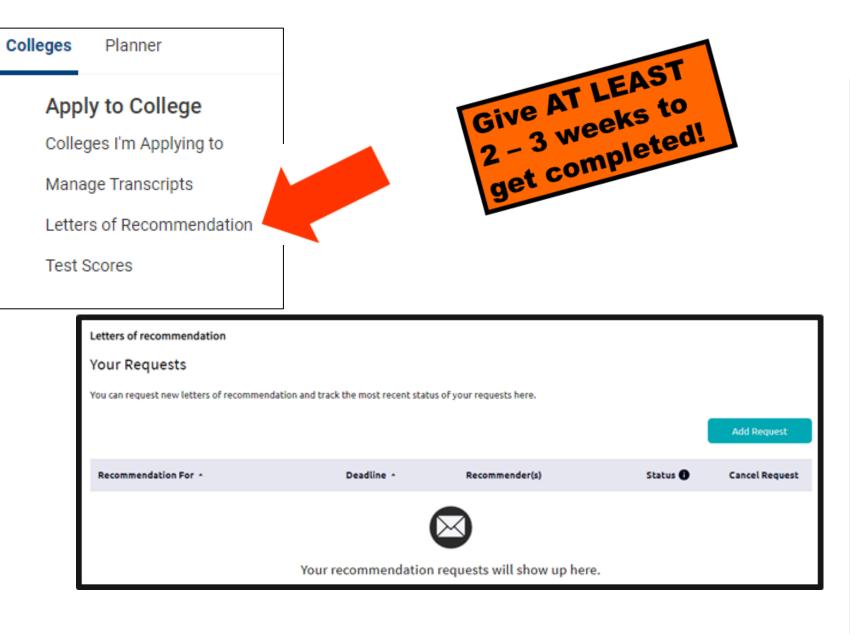

## Letters of Recommendation Requests

"Student Brag Sheet Survey" available in Naviance

Upcoming Career Center College Visits