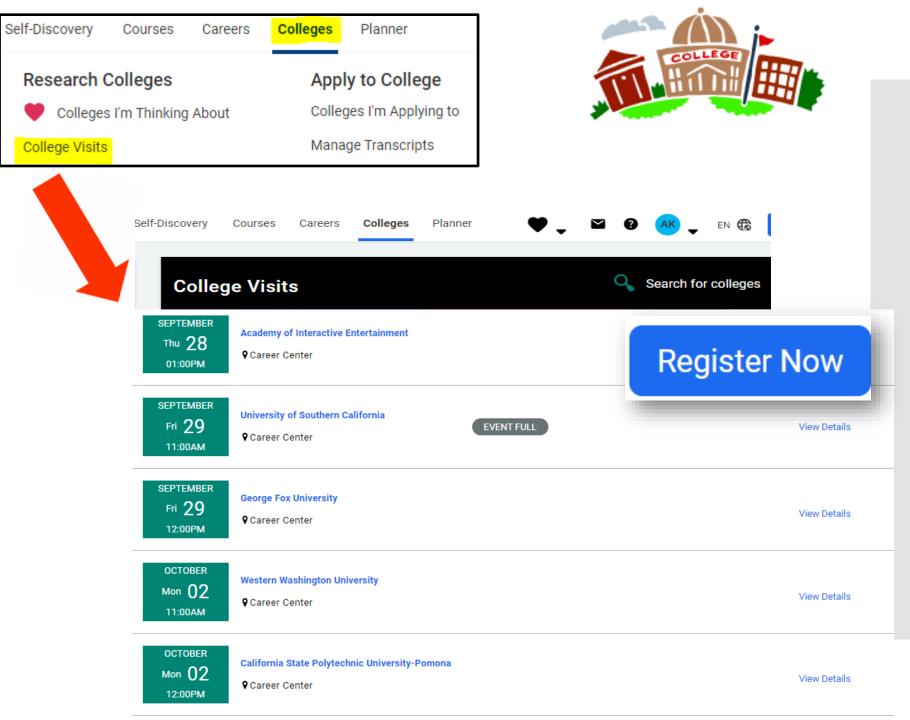

## Letters of Recommendation Requests

"Student Brag Sheet Survey" available in Naviance

Upcoming Career Center College Visits