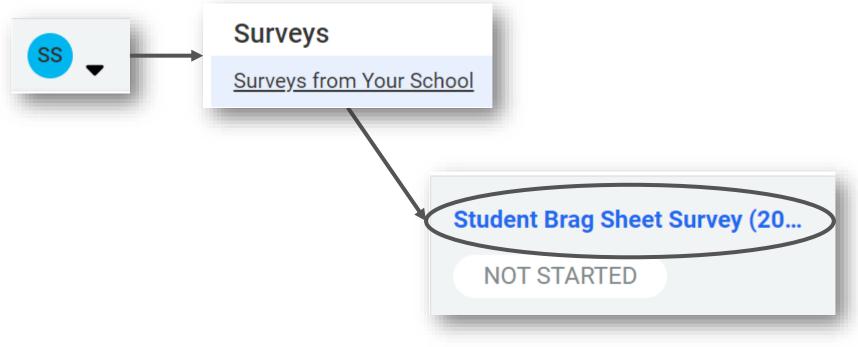

JHS can nominate 2 high school seniors.

**Interested?** See Mr. Dahlke's email about the application!

What can I do now?

In Naviance, click on **your initials** in the upper-right corner

Click Surveys from Your School and select a survey category

Click the link to complete the **Student Brag Sheet Survey**.

Your High School & Beyond Plan Your High School & Beyond Plan is a graduation requirement.

Shows up on your official transcript as MET

Important Dates & Updates!