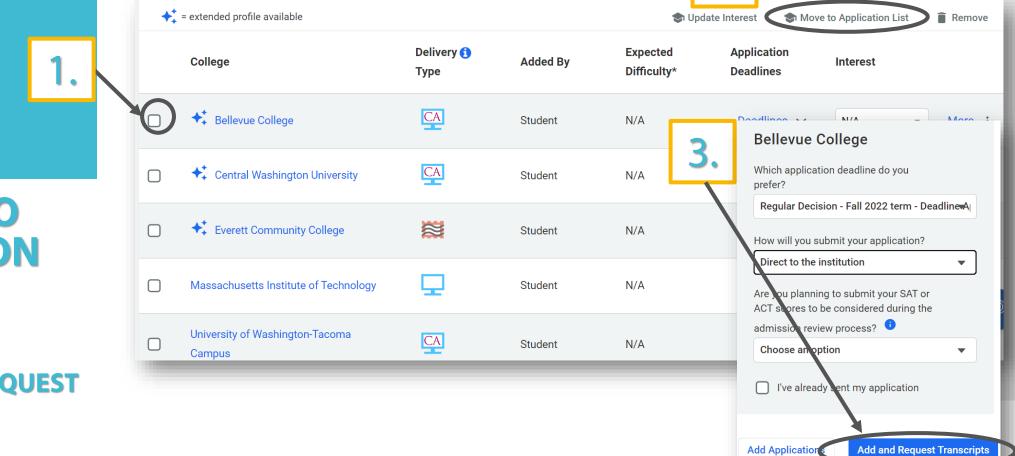

## The Colleges I'm thinking about list is where you start!

Only move the colleges to the **Colleges I'm applying to** list when you plan to submit applications. 2.

Requesting Transcripts

Click MOVE TO APPLICATION LIST

Click ADD AND REQUEST TRANSCRIPTS Guaranteed Admission Program (GAP)

- 3.0 or higher
- On track to meet graduation requirements (CADRs)
- Automatic Admission
- Fill out application after
- Check email for specifics
- 2<sup>nd</sup> upload after first semester